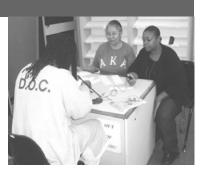

## Hand In Hand Baltimore & St. Jerome's Headstart

Arts & Crafts, books, toys (ages 3-13 years old), stickers, new bike helmets, knee pads, hair accessories, digital watches, winter clothing (3-6 months old), t-shirts, toiletries (soap, deodorant, lotion), formula, diapers, & baby wipes.

Sorors will visit St. Jerome's located on 1800 Hollins Street, Baltimore, MD on Wednesday, December 22<sup>rd</sup> at 10am.

**St. Jerome's Headstart** provides early education, child development, and intervention services to low-income children and their families.

Hand in Hand Baltimore is a non-profit organization founded by Soror Jessica Turral that provides juvenile males at the Baltimore City Detention Center mental health and rehabilitation resources. The gifts Epsilon Omega Sorors donate will be provided to the young men & children of incarcerated parents.